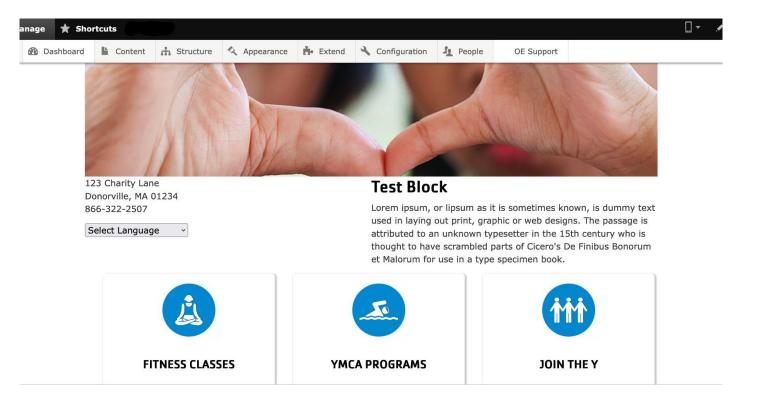

## **NEW THEME SHOWCASE**

What is Layout Builder?

- Layout Builder allows content editors and site builders (that's you!) to easily and quickly create visual layouts for content display. Users can customize how content is arranged on a single page or across types of content, or even create custom landing pages with an easy-to-use drag-and-drop interface.
- Layout Builder provides the ability to drag and drop site-wide blocks and content fields into regions within a given layout.