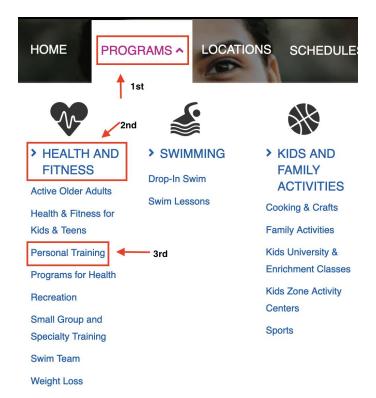

### **Streamline Your Menu Structure**

- Our recommendation is to have no more than 6 1st tier/main menu items
- Make sure you are checking your menu structure on a mobile device (cell phone & tablet)
  - Themes: Rose & Carnation -- 3rd tier menu links are not accessible when in mobile. Make sure to plan your 2nd tier menu links as landing pages with links to each nested 3rd tier link.
  - Theme: Lily & Papago -- Only 1st & 2nd tier menu links are visible
- The goal is for users to easily find what they are looking for in your menu quickly