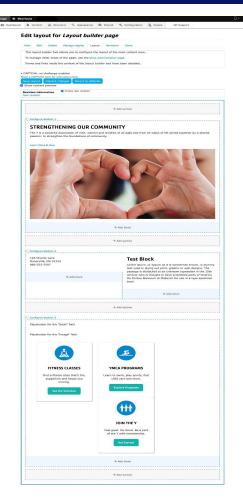

## **NEW THEME SHOWCASE**

What is Layout Builder?

- Layout Builder allows content editors and site builders (that's you!) to easily and quickly create visual layouts for content display. Users can customize how content is arranged on a single page or across types of content, or even create custom landing pages with an easy-to-use drag-and-drop interface.
- Layout Builder provides the ability to drag and drop site-wide blocks and content fields into regions within a given layout.