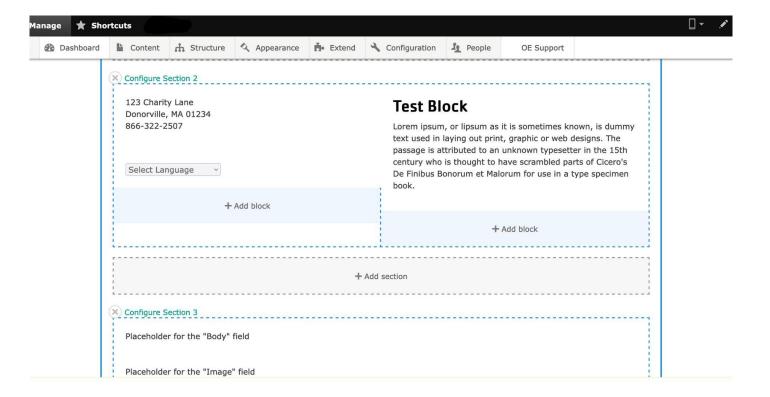

## **NEW THEME SHOWCASE**

What is Layout Builder?

- Layout Builder allows content editors and site builders (that's you!) to easily and quickly create visual layouts for content display. Users can customize how content is arranged on a single page or across types of content, or even create custom landing pages with an easy-to-use drag-and-drop interface.
- Layout Builder provides the ability to drag and drop site-wide blocks and content fields into regions within a given layout.