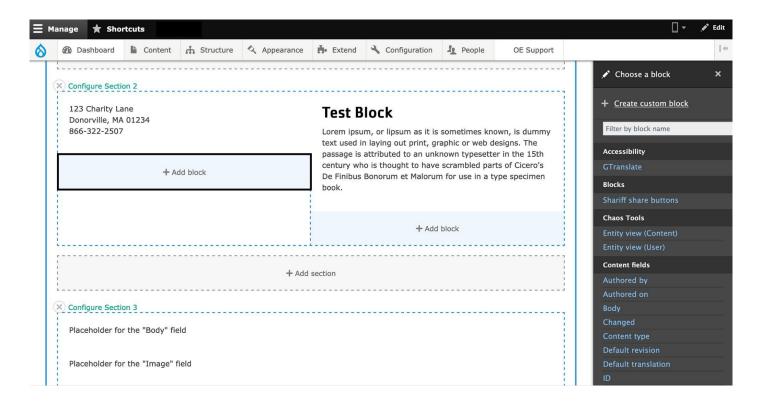

## **NEW THEME SHOWCASE**

What is Layout Builder?

- Layout Builder allows content editors and site builders (that's you!) to easily and quickly create visual layouts for content display. Users can customize how content is arranged on a single page or across types of content, or even create custom landing pages with an easy-to-use drag-and-drop interface.
- Layout Builder provides the ability to drag and drop site-wide blocks and content fields into regions within a given layout.